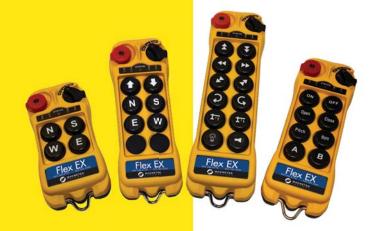

# Radio Remote Controls

The Enrange™ Flex EX series of radio remote controls provides a cost-effective solution to the restrictive use of hardwired pendants. These durable and rugged radios are ideal for use in material handling, overhead crane, mobile hydraulic, and industrial applications. Flexible and reliable, these systems are designed to be ergonomic and lightweight, and are available in 4, 6, 8 and 12 button style options to meet all your application needs.

### FLEXIBLE AND EFFICIENT PERFORMANCE

- Advanced microprocessor controls with 32 bit CRC and Hamming Code provide ultra-fast, safe, precise and error-free encoding and decoding.
- Unique I-CHIP design allows information and settings to be transferred between transmitters, increasing flexibility and minimizing spare parts inventory.
- Flex EX is equipped with more than 200 programmable functions to suit all types of applications.
- A wide variety of accessories is available to provide additional protection and flexibility, including protective rubber transmitter boots, padded nylon transmitter case, retractable belt clip, and horn kit.

### STRONG AND RELIABLE

- Pushbuttons feature gold-plated contacts and are rated for more than one million press cycles. The defined snap-action steps provide positive tactile feedback even while wearing gloves.
  - Durable enclosures are made from industrial-strength nylon and fiberglass composite materials.
  - Two "AA" alkaline batteries provide more than 100 hours of operation. A rechargeable battery kit with LED indicators is also available.