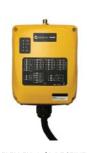

# Radio Remote Controls

The Enrange™ Flex EX series of radio remote controls provides a cost-effective solution to the restrictive use of hardwired pendants. These durable and rugged radios are ideal for use in material handling, overhead crane, mobile hydraulic, and industrial applications. Flexible and reliable, these systems are designed to be ergonomic and lightweight, and are available in 4, 6, 8 and 12 button style options to meet all your application needs.

### FLEXIBLE AND EFFICIENT PERFORMANCE

- Advanced microprocessor controls with 32 bit CRC and Hamming Code provide ultra-fast, safe, precise and error-free encoding and decoding.
- Unique I-CHIP design allows information and settings to be transferred between transmitters, increasing flexibility and minimizing spare parts inventory.
- Flex EX is equipped with more than 200 programmable functions to suit all types of applications.
- A wide variety of accessories is available to provide additional protection and flexibility, including protective rubber transmitter boots, padded nylon transmitter case, retractable belt clip, and horn kit.

### STRONG AND RELIABLE

- Pushbuttons feature gold-plated contacts and are rated for more than one million press cycles. The defined snap-action steps provide positive tactile feedback even while wearing gloves.
  - Durable enclosures are made from industrial-strength nylon and fiberglass composite materials.
  - Two "AA" alkaline batteries provide more than 100 hours of operation. A rechargeable battery kit with LED indicators is also available.

- Advanced synthesized RF controls with 62 user-programmable channels add flexibility to frequency management in the field.
- Each Flex EX system has over one million unique identification codes (20 Bit) and never repeats.