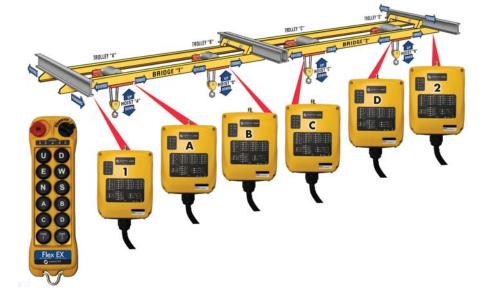

# A/B SELECTOR SWITCH (AB)

A three-position selector switch allows one operator to switch operation between two trolley/hoists (A, B, or Both) that are located on a single bridge. The operator can easily identify which trolley hoist is active on the crane by the position of the selector switch.

## TANDEM OPERATION (T)

This system allows two operators to control two bridge cranes or trolley/hoists independently or simultaneously with the three position selector switch. One operator can maximize the capabilities and lifting power of two bridge cranes or both users can operate each bridge crane independently (Available on 8- and 12-button models).

Selector Switch Available on A/B and Tandem Models

### RECEIVER SELECT OPERATION (RS)

The system allows one operator to select multiple receiver units at one time, so one operator can control up to 2 bridges and 4 trolley/hoists simultaneously or independently. This simplifies installation by eliminating control festooning between the bridge and trolley/hoists and freeing up the trolley/hoist to run from one bridge to the next. (Available on 8- and 12-button models)