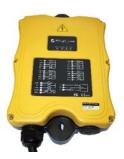

# Radio Remote Controls

The Enrange™ Flex EX series of radio remote controls provides a cost-effective solution to the restrictive use of hardwired pendants. These durable and rugged radios are ideal for use in material handling, overhead crane, mobile hydraulic, and industrial applications. Flexible and reliable, these systems are designed to be ergonomic and lightweight, and are available in 4, 6, 8 and 12 button style options to meet all your application needs.

### FLEXIBLE AND EFFICIENT PERFORMANCE

- Advanced microprocessor controls with 32 bit CRC and Hamming Code provide ultra-fast, safe, precise and error-free encoding and decoding.
- Unique I-CHIP design allows information and settings to be transferred between transmitters, increasing flexibility and minimizing spare parts inventory.
- Flex EX is equipped with more than 200 programmable functions to suit all types of applications.
- A wide variety of accessories is available to provide additional protection and flexibility, including protective rubber transmitter boots, padded nylon transmitter case, retractable belt clip, and horn kit.

### STRONG AND RELIABLE

- Pushbuttons feature gold-plated contacts and are rated for more than one million press cycles. The defined snap-action steps provide positive tactile feedback even while wearing gloves.
  - Durable enclosures are made from industrial-strength nylon and fiberglass composite materials.
  - Two "AA" alkaline batteries provide more than 100 hours of operation. A rechargeable battery kit with LED indicators is also available.

- Advanced synthesized RF controls with 62 user-programmable channels add flexibility to frequency management in the field.
- Each Flex EX system has over one million unique identification codes (20 Bit) and never repeats.